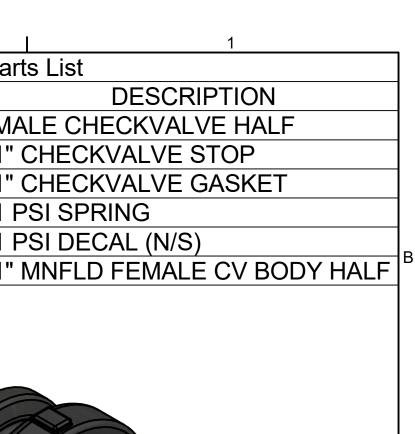

|   | 4        |                       | 3                   | $\mathbf{A}$ |      |     | 2                                     |                  |
|---|----------|-----------------------|---------------------|--------------|------|-----|---------------------------------------|------------------|
|   |          |                       |                     |              |      |     |                                       | Par              |
|   |          |                       |                     |              | ITEM | QTY | PART NUMB                             | ER               |
|   | В        |                       |                     |              | 1    | 1   | MCV10256                              | MA               |
|   |          | _                     | <b>\$</b> 775       |              | 2    | 1   | CV10155                               | 1"               |
|   |          |                       |                     | $\bigwedge$  | 3    | 1   | CV10175                               | 1"               |
|   |          |                       |                     |              | 4    | 1   | CV101                                 | 1 F              |
| _ |          |                       |                     |              | 5    | 1   | CV1001                                | 1 F              |
| В | 2 1/2    |                       |                     |              | 6    | 1   | MCV10254                              | 1"               |
|   |          | 7///                  |                     |              | L    |     | 1                                     |                  |
|   |          |                       |                     |              |      |     |                                       |                  |
|   |          |                       |                     | $\sim 1/4$   |      |     |                                       |                  |
|   |          |                       |                     |              |      |     |                                       |                  |
|   | B        |                       |                     |              |      |     |                                       | 11               |
|   | D        | ∕Ø2 3/8               | 0.0/00              |              |      |     |                                       | 11/1             |
|   |          | /                     | <b>-</b> 2 9/32-    |              |      |     |                                       |                  |
|   |          |                       |                     |              |      |     |                                       |                  |
| ₽ |          |                       |                     |              |      |     |                                       |                  |
|   |          |                       |                     |              |      |     |                                       |                  |
|   |          |                       |                     |              |      |     |                                       |                  |
|   |          |                       |                     |              |      |     |                                       |                  |
|   | $\wedge$ |                       |                     |              |      |     |                                       |                  |
|   |          |                       |                     |              |      |     |                                       |                  |
|   |          |                       |                     |              |      |     |                                       |                  |
|   |          |                       |                     |              |      |     |                                       |                  |
|   |          |                       |                     |              |      |     |                                       |                  |
|   |          |                       |                     |              |      |     |                                       |                  |
| А |          | \ <b>  P</b>          |                     |              |      |     |                                       |                  |
|   | y w      |                       |                     |              |      |     |                                       |                  |
|   |          |                       |                     |              |      |     |                                       | A.L.             |
|   |          |                       |                     | /            |      |     | THIS DRAWING AND                      | AINED THE        |
|   |          | $\rightarrow$         |                     | $\bigwedge$  |      |     | ARE THE EXCLUSIVE<br>BANJO CORPORATIO | E PROPERT<br>DN. |
|   |          | (1)(4)                | (2) (3)             | (6)          |      |     | UNLESS SPECIFICAL                     | LY NOTED,        |
|   |          | $\bigcirc$ $\bigcirc$ | $\smile$ $\bigcirc$ | $\smile$     |      |     | DRAWING AND ITEM<br>THIS DRAWING ARE  | S SHOWN C        |
|   |          |                       |                     |              |      |     | CHANGE AT ANY TIM                     |                  |
| - | 4        |                       | 3                   | 4            |      |     | 2                                     |                  |